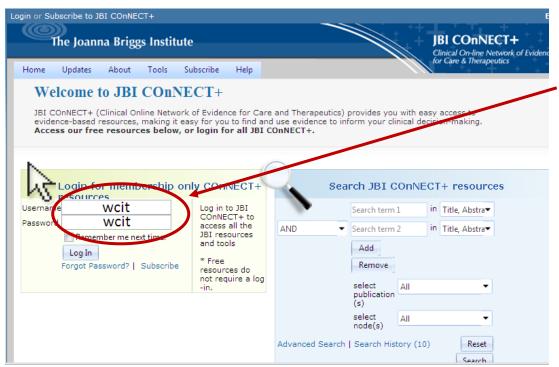

studentcentro@wcit.wa.edu.au

## The Joanna Briggs Institute

## JBI CONNECT+ Clinical On-line Network of Evidence for Care & Therapeutics

can be access from the library online at: <a href="http://wcitlibrary.pbworks.com">http://wcitlibrary.pbworks.com</a>
or directly at: <a href="http://connect.jbiconnectplus.org/">http://connect.jbiconnectplus.org/</a>



Log in to

JBI Connect+
here

Username: wcit Password: wcit

## Welcome back West Coast Institute of Training

## **West Coast Institute of Training Practice Manuals**

There are no manuals belonging to your organisation to view. Below are the official JBI practice manuals.

Burns Practice Manual
Rehabilitation Practice Manual
Infection Control Practice Manual
Chemotherapy Practice Manual
Aged Care Practice Manual
Aged Care Carer's Manual
Aged Care Complex Procedures Manual
Aged Care Complex Procedures Manual
Midwifery Practice Manual
Rural Practice Manual
Acute Care Practice Manual

West Coast Institute of Training Consumer Pamphlets



Once you are logged in you will be able to search for resources and you will also be able to browse best practice manuals and consumer pamphlets.